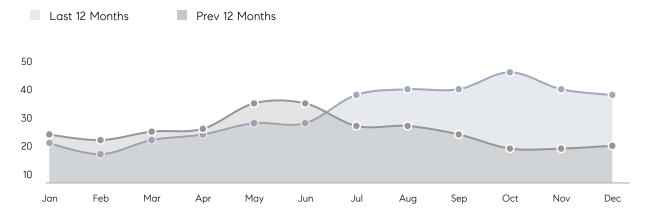

|          |
|                | AVERAGE SOLD PRICE | \$1,113,167 | \$986,231 | 13%      |
|                | # OF CONTRACTS     | 5           | 5         | 0%       |
|                | NEW LISTINGS       | 3           | 6         | -50%     |
| Condo/Co-op/TH | AVERAGE DOM        | 23          | 74        | -69%     |
|                | % OF ASKING PRICE  | 97%         | 99%       |          |
|                | AVERAGE SOLD PRICE | \$722,500   | \$718,500 | 1%       |
|                | # OF CONTRACTS     | 0           | 1         | 0%       |
|                | NEW LISTINGS       | 0           | 1         | 0%       |
|                |                    |             |           |          |

# Compass New Jersey Market Report

## Old Tappan

### DECEMBER 2021

### Monthly Inventory



### Contracts By Price Range



### Listings By Price Range



# COMPASS



Compass makes no representations or warranties, express or implied, with respect to future market conditions or prices of residential product at the time the subject property or any competitive property is complete and ready for occupancy or with respect to any report, study, finding, recommendation or other information provided by Compass herein. Moreover, no warranty, express or implied, is made or should be assumed regarding the accuracy, adequacy, completeness, legality, reliability, merchantability or fitness for a particular purpose of any information, in part or whole, contained herein. All material is presented with the understanding that Compass shall not be deemed to provide legal, accounting or other p