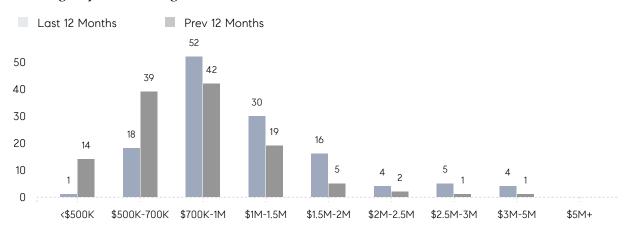

7 | \$986,231 | 13%      |
|                | # OF CONTRACTS     | 5           | 5         | 0%       |
|                | NEW LISTINGS       | 3           | 6         | -50%     |
| Condo/Co-op/TH | AVERAGE DOM        | 23          | 74        | -69%     |
|                | % OF ASKING PRICE  | 97%         | 99%       |          |
|                | AVERAGE SOLD PRICE | \$722,500   | \$718,500 | 1%       |
|                | # OF CONTRACTS     | 0           | 1         | 0%       |
|                | NEW LISTINGS       | 0           | 1         | 0%       |
|                |                    |             |           |          |

# Compass New Jersey Market Report

## Old Tappan

### DECEMBER 2021

### Monthly Inventory



### Contracts By Price Range



### Listings By Price Range



# COMPASS



Compass makes no representations or warranties, express or implied, with respect to future market conditions or prices of residential product at the time the subject property or any competitive property is complete and ready for occupancy or with respect to any report, study, finding, recommendation or other information provided by Compass herein. Moreover, no warranty, express or implied, is made or should be assumed regarding the accuracy, adequacy, completeness, legality, reliability, merchantability or fitness for a particular purpose of any information, in part or whole, contained herein. All material is presented with the understanding that Compass shall not be deemed to provide legal, accounting or other professional services. This is not intended to solicit the purch