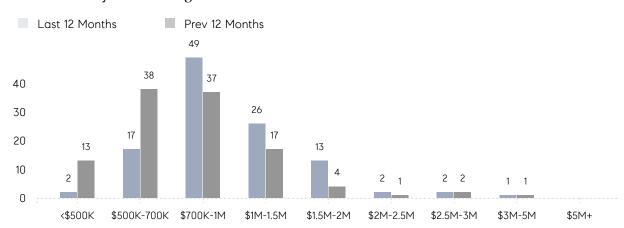

AVERAGE SOLD PRICE | \$1,113,167 | \$986,231 | 13%      |
|                | # OF CONTRACTS     | 5           | 5         | 0%       |
|                | NEW LISTINGS       | 3           | 6         | -50%     |
| Condo/Co-op/TH | AVERAGE DOM        | 23          | 74        | -69%     |
|                | % OF ASKING PRICE  | 97%         | 99%       |          |
|                | AVERAGE SOLD PRICE | \$722,500   | \$718,500 | 1%       |
|                | # OF CONTRACTS     | 0           | 1         | 0%       |
|                | NEW LISTINGS       | 0           | 1         | 0%       |
|                |                    |             |           |          |

# Compass New Jersey Market Report

## Old Tappan

### DECEMBER 2021

### Monthly Inventory



### Contracts By Price Range



### Listings By Price Range



# COMPASS



Compass makes no representations or warranties, express or implied, with respect to future market conditions or prices of residential product at the time the subject property or any competitive property is complete and ready for occupancy or with respect to any report, study, finding, recommendation or other information provided by Compass herein. Moreover, no warranty, express or implied, is made or should be assumed regarding the accuracy, adequacy, completeness, legality, reliability, merchantability or fitness for a particular purpose of any information, in part or whole, contained herein. All material is presented with the understanding that Compass shall not be deemed to provide legal, accounting or other professional services. This is no